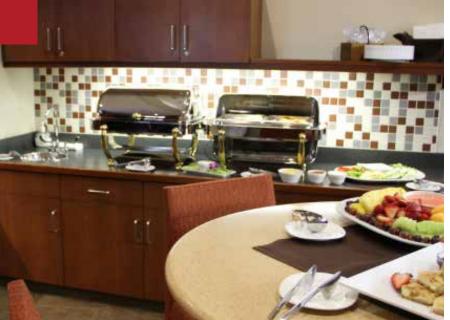

## **Our Suite Amenities**

- Up to 17 suite tickets to *Hershey Bears* games and all other *Giant Center* public-ticketed events with the exception of multiple performance family shows
- Suite parking passes for the Private Suite Holders Parking Area located adjacent to Giant Center
- Private Suite Holders Entrance
- Restrooms on suite level
- Corporate identification on exterior of suite entrance
- Coat closet and lockable storage cabinets
- 4 Hershey Bears programs and stat sheets per game
- Comfortable seating configuration in each suite
- Oversized, plush theatre-style seats
- Bar-stool style seats
- 2 flat-screen TV monitors
- Food & beverage options
- Refrigerator and ice maker and wet bar amenities
- Phone service and wifi capabilities
- Hersheypark® Stadium and Hershey Theatre ticket purchasing program
- Complimentary *Hersheypark*® summer season one-day admission passes