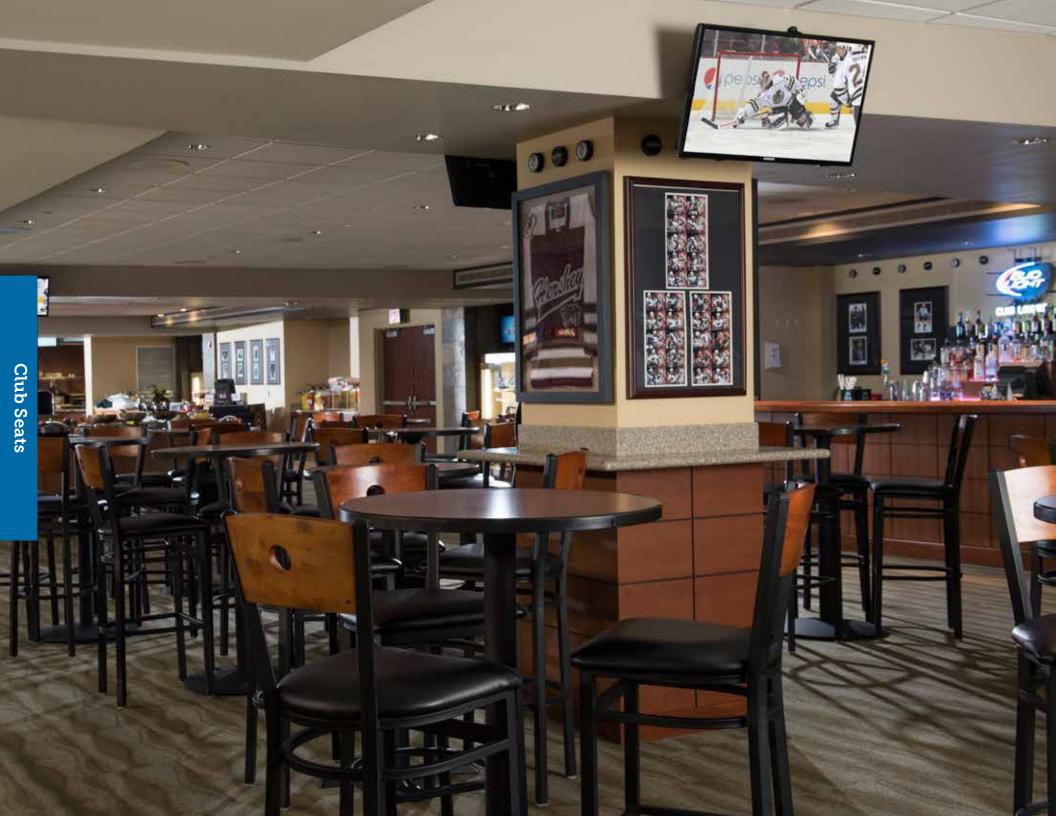

#### **Club Seats**

Enjoy center-ice seating and the luxury and convenience of our Club Seats for *Hershey Bears* games and a multitude of sporting events, concerts and family shows. With their premium location in *Giant Center* and exclusive access to the Bud Light Champions Club Lounge, our Club Seats deliver first-class amenities, priority services and a premium entertainment experience.

## **Our Club Amenities**

- Includes admission to all *Hershey Bears* regular season home games
- First option to purchase Club Seats for other *Giant Center* public ticketed events
- Designated Club Seat Membership Parking Lot (one parking pass per each pair of Club Seats purchased)
- Private Club Seat entrance
- Membership to the Bud Light Champions Club Lounge
- Private restrooms in the Bud Light Champions Club Lounge area
- TV monitors in the Bud Light Champions Club Lounge area
- Food & beverage service in the Bud Light Champions Club Lounge
- Over-sized, plush seating with a cup holder
- One complimentary *Hersheypark* summer season one-day admission pass per Club Seat