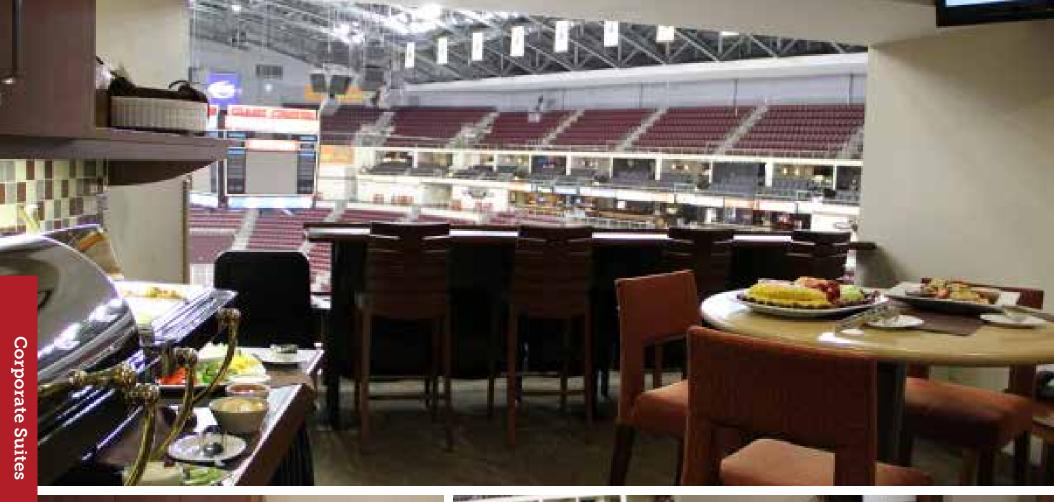

#### **Corporate Suites**

Our private suites are optimally located just 22 rows from event level, giving you an exclusive and exciting environment to network with colleagues, entertain prospective and loyal clients or reward employees. Ultimately, a Corporate Suite at *Giant Center* will provide a premium experience to drive your business relationships to the next level.

## **Our Suite Amenities**

- Up to 17 suite tickets to *Hershey Bears* games and all other *Giant Center* public-ticketed events with the exception of multiple performance family shows
- Suite parking passes for the Private Suite Holders Parking Area located adjacent to Giant Center
- Private Suite Holders Entrance
- Restrooms on suite level
- Corporate identification on exterior of suite entrance
- Coat closet and lockable storage cabinets
- 4 Hershey Bears programs and stat sheets per game
- Comfortable seating configuration in each suite
- Oversized, plush theatre-style seats
- Bar-stool style seats
- 2 flat-screen TV monitors
- Food & beverage options
- Refrigerator and ice maker and wet bar amenities
- Phone service and wifi capabilities
- Hersheypark® Stadium and Hershey Theatre ticket purchasing program
- Complimentary *Hersheypark*® summer season one-day admission passes